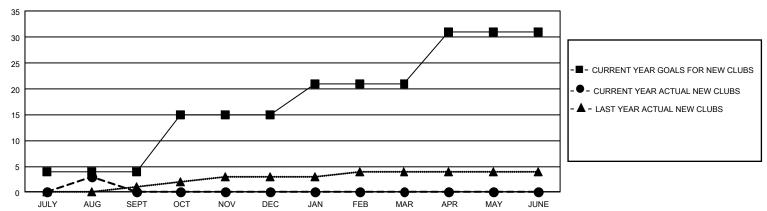

## GMT Constitutional Area 1, Group C

REPORT DOES NOT INCLUDE CLUBS IN UNDISTRICTED AREAS.

| Clubs         |               |             |               | Members               |                        |                         |                                                    |  |
|---------------|---------------|-------------|---------------|-----------------------|------------------------|-------------------------|----------------------------------------------------|--|
|               | RESULTS FOR   | R 2020-2021 |               | RESULTS FOR 2020-2021 |                        |                         |                                                    |  |
| QUARTER       | NEW CLUB GOAL | NEW CLUBS   | DROPPED CLUBS | QUARTER MEMB          | BER GROWTH NET<br>GOAL | MEMBER GROWTH<br>ACTUAL | DROPPED<br>MEMBERS ACTUAL<br>(including transfers) |  |
| JULY/AUG/SEPT | 12            | 3           | 3             | JULY/AUG/SEPT         | 392                    | 353                     | 448                                                |  |
| OCT/NOV/DEC   | 33            | 0           | 0             | OCT/NOV/DEC           | 458                    | 0                       | 0                                                  |  |
| JAN/FEB/MAR   | 18            | 0           | 0             | JAN/FEB/MAR           | 372                    | 0                       | 0                                                  |  |
| APR/MAY/JUNE  | 30            | 0           | 0             | APR/MAY/JUNE          | 414                    | 0                       | 0                                                  |  |

## GOALS AND ACTUAL NEW CLUBS CUMULATIVE