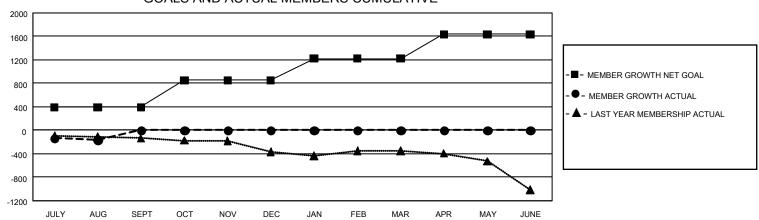

## GMT Constitutional Area 1, Group C

REPORT DOES NOT INCLUDE CLUBS IN UNDISTRICTED AREAS.

| Clubs         |               |             |               | Members               |                        |                         |                                                    |  |
|---------------|---------------|-------------|---------------|-----------------------|------------------------|-------------------------|----------------------------------------------------|--|
|               | RESULTS FOR   | R 2020-2021 |               | RESULTS FOR 2020-2021 |                        |                         |                                                    |  |
| QUARTER       | NEW CLUB GOAL | NEW CLUBS   | DROPPED CLUBS | QUARTER MEMB          | BER GROWTH NET<br>GOAL | MEMBER GROWTH<br>ACTUAL | DROPPED<br>MEMBERS ACTUAL<br>(including transfers) |  |
| JULY/AUG/SEPT | 12            | 3           | 3             | JULY/AUG/SEPT         | 392                    | 353                     | 448                                                |  |
| OCT/NOV/DEC   | 33            | 0           | 0             | OCT/NOV/DEC           | 458                    | 0                       | 0                                                  |  |
| JAN/FEB/MAR   | 18            | 0           | 0             | JAN/FEB/MAR           | 372                    | 0                       | 0                                                  |  |
| APR/MAY/JUNE  | 30            | 0           | 0             | APR/MAY/JUNE          | 414                    | 0                       | 0                                                  |  |

## GOALS AND ACTUAL MEMBERS CUMULATIVE

| DROPPED CLUBS: 3 |     | 112 CLUBS OF 939 ADDED 1 OR MORE | GENDER DISTRIBUTION             |                 |       |
|------------------|-----|----------------------------------|---------------------------------|-----------------|-------|
|                  |     | NEW MEMBERS                      | MALE                            | 18,999 (71.27%) |       |
|                  |     |                                  | FEMALE                          | 7,659 (28.73%)  |       |
| DROPPED MEMBERS  |     |                                  |                                 |                 |       |
| DECEASED         | 46  | CLICK HERE FOR CUMULATIVE        | TOTAL FAMILY UNIT MEMBERS       |                 | 5,198 |
| CLUB CANCELLED 0 |     | MEMBERSHIP DATA                  |                                 |                 |       |
| OTHER            | 402 |                                  | FAMILY MEMBERS PAYING HALF DUES |                 | 2,633 |
| TOTAL            | 448 |                                  |                                 |                 |       |